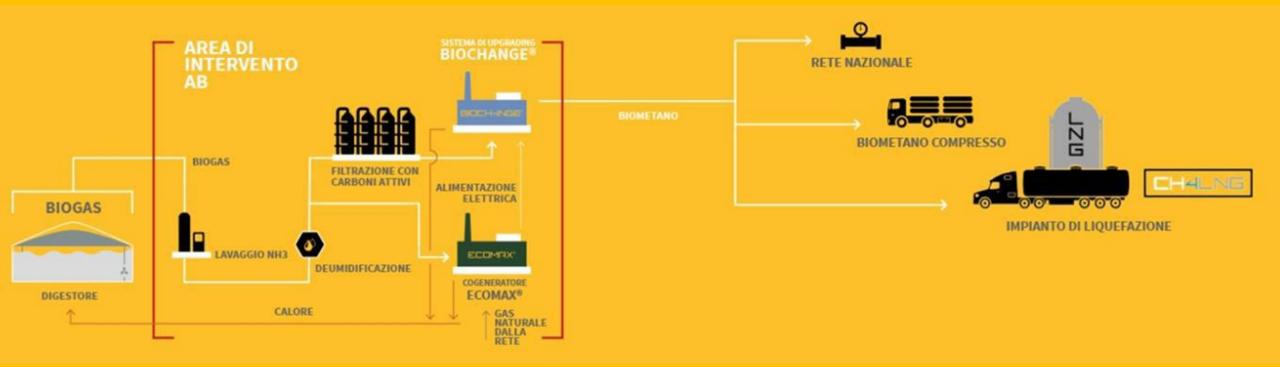

### **FLEXIBLE USE OF BIOGAS: BIOREFINERY**

## BIOCH4NGE®

- Membrane Upgrading
- High CH4 recovery efficiency
- Low electrical consumption
- No use of water and chemicals

# CH4LNG

- Emissions reduction
- Heavy transport sector
- Naval sector
- Easily transportable/storable