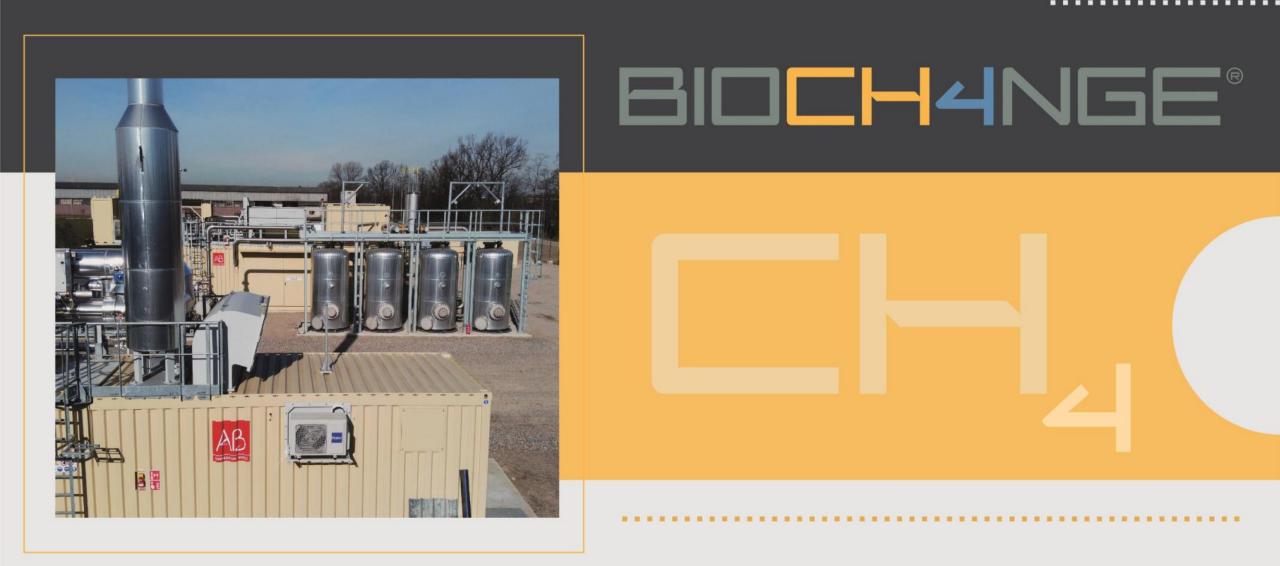

## BIOCH4NGE®

- Membrane Upgrading
- High CH4 recovery efficiency
- Low electrical consumption
- No use of water and chemicals

# BIDCH4NGE®