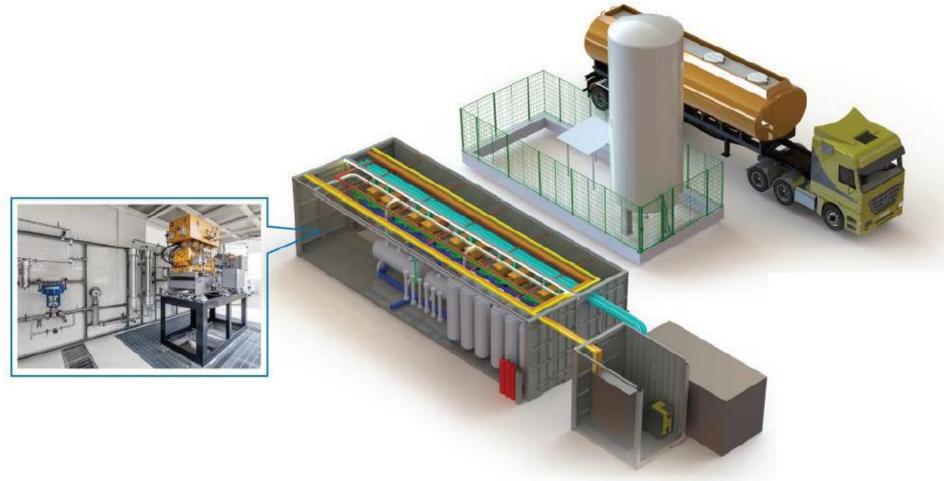

### **FLEXIBLE USE OF BIOGAS: BIOREFINERY**

## BIOCH4NGE®

- Membrane Upgrading
- High CH4 recovery efficiency
- Low electrical consumption
- No use of water and chemicals

# CH4LNG

- Emissions reduction
- Heavy transport sector
- Naval sector
- Easily transportable/storable