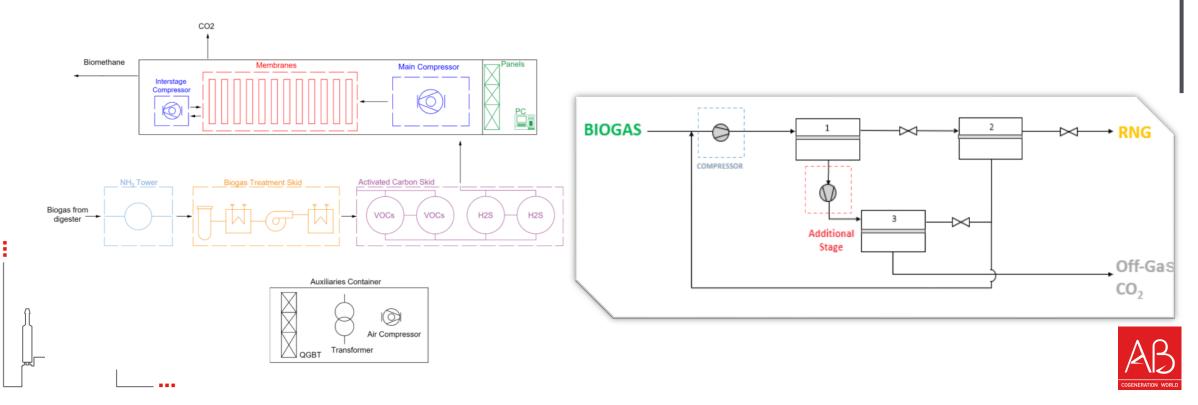

## BIOCH4NGE®

- Membrane Upgrading
- High CH4 recovery efficiency
- Low electrical consumption
- No use of water and chemicals

### >999/0 CH4 recovery efficiency